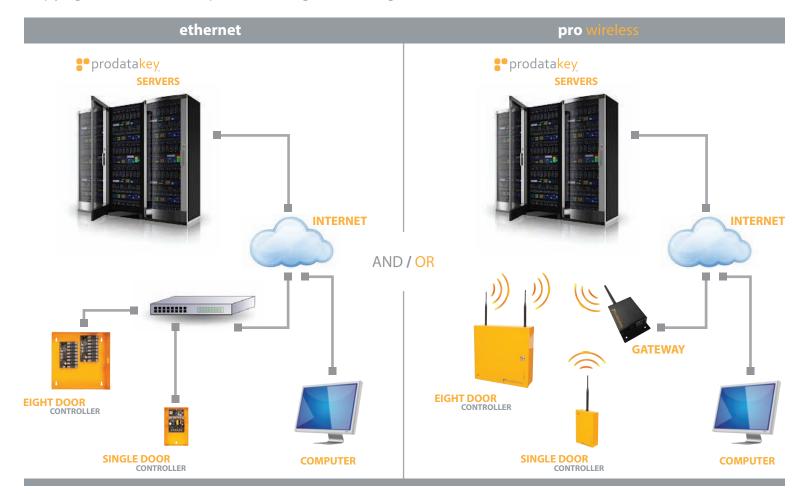

Hosted Access - ProdataKey has developed a fully hosted, more cost effective access control platform that is secure and easy-to-use. Each Controller is connected back to the ProdataKey data center through your choice of ethernet and / or pro wireless connections. Simply log into the hosted server platform to configure, add, change, and remove data. Now that's smart access!

**Centrally Managed** - Connect multiple Door Controllers at more than one site to the hosted **smart** access platform to centrally manage your entire system. Whether connected through our **pro** wireless or **ethernet** platform the system works in unison with a centrally managed database.